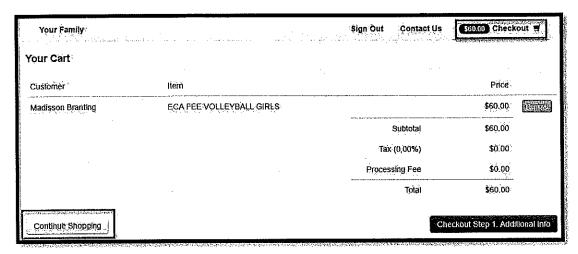

4. You'll notice that the item is now in your shopping cart on the upper left hand corner of the screen. Now, that the fee has been added to your cart you can make a tax credit donation by clicking the "Continue Shopping" button. Otherwise, you can click the blue "Checkout" button to complete your payment (skip to step 8 if you do not want to make a tax credit donation).