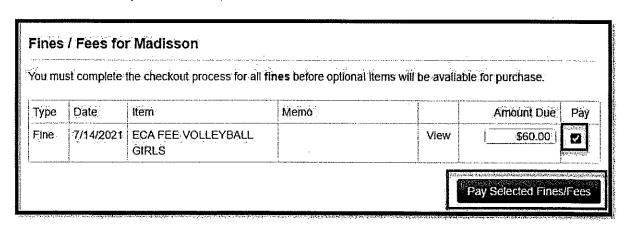

3. Any current fines or fees on your student's account will appear. If you want to pay the fees in full, click the "Pay" checkbox next to each fine or fee. If you want to make a partial payment, enter the amount you would like to pay and then click the "Pay" checkbox. <u>Please note, all athletic ECA participation fees are non-refundable</u>.
Click the blue "Pay Selected Fines/Fees" when finished.