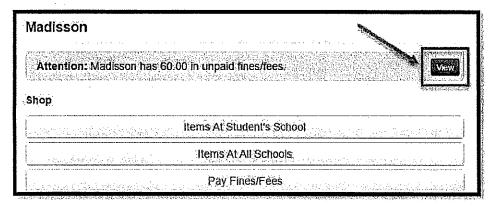

2. If your student has any outstanding fines or fees you will see a red notification window with the amount of unpaid fines/fees. Click the red "View" button to see the list of fines/fees to make a payment.