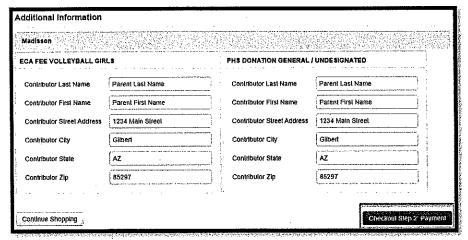

9. On the next screen you will be required to enter additional information for any tax credit eligible items. <u>The information you input on this screen will be used on your official tax credit receipt.</u> Once the information is entered, click the blue "Checkout Step 2: Payment" button.