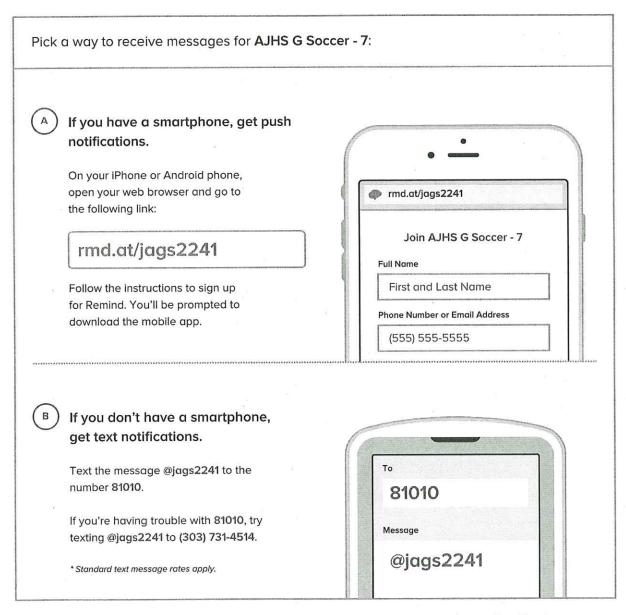

#### REMIND

We ask all parents/guardians to join two Remind groups. It is very important you sign up to receive updates and information from your coach and the athletic department. In case of emergency, we will utilize Remind to communicate with you.

We use it to communicate changes to game times, practices, and to communicate other information.

# Sign up for important updates from Alex Randel and Coach Roth.

Get information for Andersen Junior High School right on your phone—not on handouts.

Don't have a mobile phone? Go to rmd.at/jags2241 on a desktop computer to sign up for email notifications.