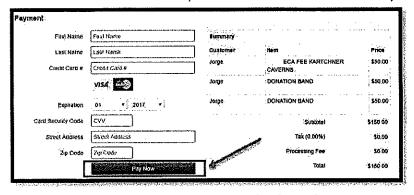

10. Enter the information in the required fields and select the blue "Pay Now" button when complete.

Thank you for your support!

G SOCCER-7